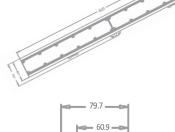

Max Power: 75 W Power Factor: > 0.9 Built-in power supply

**CONNECTIONS** Power connections: Integrated power and signal cable

Dimensions: 610x62x84 mm

PHYSICAL Net Weight: 2.4 kg Color: Silver

Housing: Extruded aluminium

IP Rating: 66

Operation temperature: - 40°C~45°C (operating) /-

20°C~45°C (startup)

**Dimensions** 

**Luminous Diagram** 