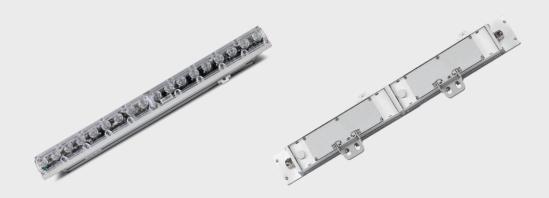

ROD 224-AC is a seamless 24x3 watts Amber+Cool White linear wash. It is a perfectly designed fixture with a length of 610 millimeters, power supply and driver built -in lamp body, integrated power and DMX signal cable. Flexible lighting device for application in a variety of building structures.

Max Power: 75 W Power Factor: > 0.9 Built-in power supply

**CONNECTIONS** Power connections: Integrated power and signal cable

Dimensions: 610x62x84 mm

PHYSICAL Net Weight: 2.4 kg Color: Silver

Housing: Extruded aluminium