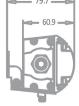

Max Power: 75 W Power Factor: > 0.9 Built-in power supply

**CONNECTIONS** Power connections: Integrated power and signal cable

Dimensions: 610x62x84 mm

PHYSICAL Net Weight: 2.4 kg Color: Silver

Housing: Extruded aluminium

IP Rating: 66

Operation temperature: - 40°C~45°C (operating) /-

20°C~45°C (startup)

**Dimensions** 

**Luminous Diagram** 