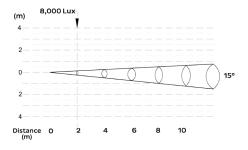

**SOURCE** Light source: 24x3 watts Amber+Cool White

LED life expectancy: 50,000 Hrs Peak Intensity: 31000 cd (15°)

**OPTICAL** Optics: 15° (25°, 30°,60°, 15°x30°, 60°x15°) SYSTEM Light output: 8,000 Lux @2m @ 15°

IP Rating: 66

Operation temperature: - 40°C~45°C (operating) /-

20°C~45°C (startup)

**Dimensions** 

**Luminous Diagram** 